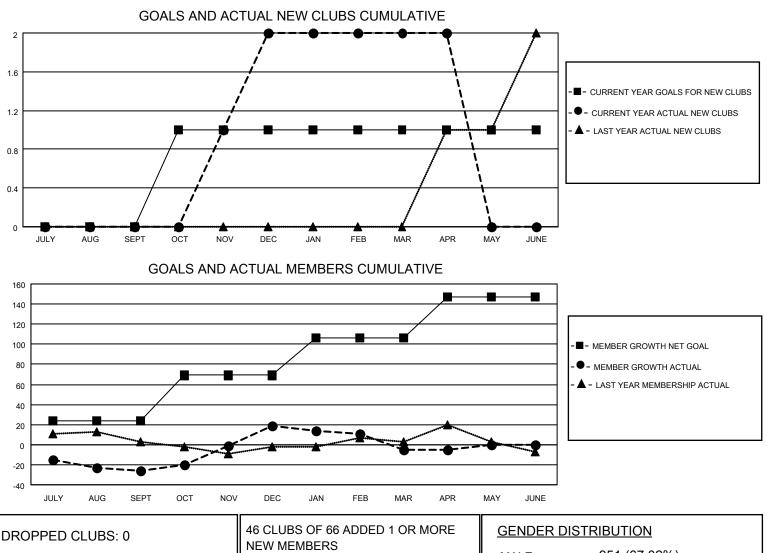

## LOCATION AUSTRALIA

District 201N1

Results as of: 4/30/2021

| Clubs                 |               |           |               | Members               |                       |                         |                                                    |  |  |
|-----------------------|---------------|-----------|---------------|-----------------------|-----------------------|-------------------------|----------------------------------------------------|--|--|
| RESULTS FOR 2020-2021 |               |           |               | RESULTS FOR 2020-2021 |                       |                         |                                                    |  |  |
| QUARTER               | NEW CLUB GOAL | NEW CLUBS | DROPPED CLUBS | QUARTER               | ER GROWTH NET<br>GOAL | MEMBER GROWTH<br>ACTUAL | DROPPED<br>MEMBERS ACTUAL<br>(including transfers) |  |  |
| JULY/AUG/SEPT         | 0             | 0         | 0             | JULY/AUG/SEPT         | 24                    | 43                      | 62                                                 |  |  |
| OCT/NOV/DEC           | 1             | 2         | 0             | OCT/NOV/DEC           | 45                    | 92                      | 41                                                 |  |  |
| JAN/FEB/MAR           | 0             | 0         | 0             | JAN/FEB/MAR           | 37                    | 31                      | 53                                                 |  |  |
| APR/MAY/JUNE          | 0             | 0         | 0             | APR/MAY/JUNE          | 41                    | 18                      | 16                                                 |  |  |

| DROPPED CLUBS: 0 |     | 46 CLUBS OF 66 ADDED 1 OR MORE <u>GENDER DISTRIBUTION</u><br>NEW MEMBERS |                                                                 |              |     |
|------------------|-----|--------------------------------------------------------------------------|-----------------------------------------------------------------|--------------|-----|
|                  |     |                                                                          | MALE                                                            | 951 (67.02%) |     |
|                  |     |                                                                          | FEMALE                                                          | 468 (32.98%) |     |
| DROPPED MEMBERS  |     |                                                                          |                                                                 |              |     |
| DECEASED         | 17  | CLICK HERE FOR CUMULATIVE                                                | TOTAL FAMILY UNIT MEMBERS<br>FAMILY MEMBERS PAYING HALF<br>DUES |              | 196 |
| CLUB CANCELLED   | 0   | MEMBERSHIP DATA                                                          |                                                                 |              | 100 |
| OTHER            | 155 |                                                                          |                                                                 |              | 100 |
| TOTAL            | 172 |                                                                          | 2020                                                            |              |     |
|                  |     | -                                                                        |                                                                 |              |     |